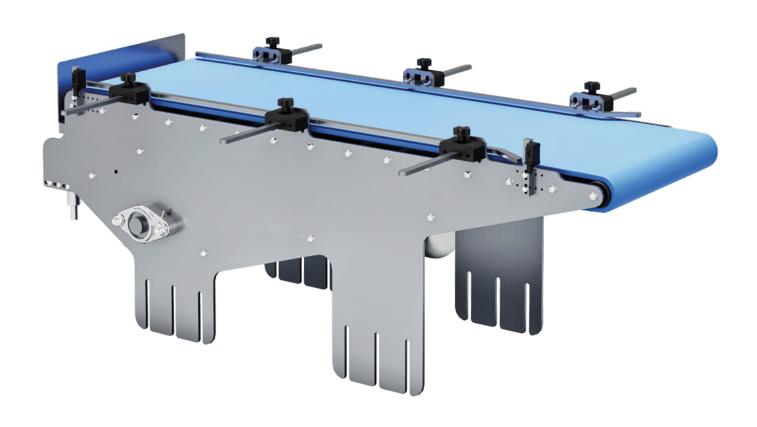

- Modular belt.
- Brushless motor and drive board, speed up to 70 m/min.
- Working temperature: from 0 °C to + 40 °C.
- Power supply: 230 Vac (Hz 50/60).
- Maximum power: 1,1 kW.
- Structure and carpentry in aluminum and stainless steel.
- Machine management by PLC.
- Electrical panel with mushroom and reset.
- Pneumatic barrier system for product accumulation.