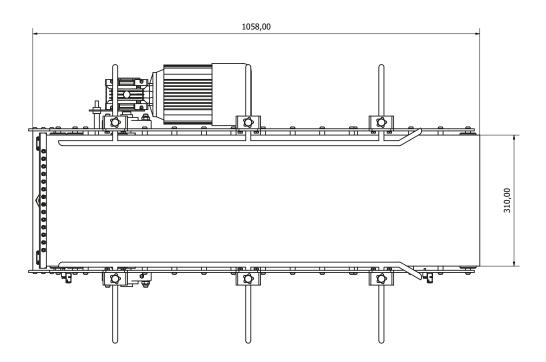

- Modular belt.
- Brushless motor and drive board, speed up to 70 m/min.
- Working temperature: from 0 °C to + 40 °C.
- Power supply: 230 Vac (Hz 50/60).
- Maximum power: 1,1 kW.
- Structure and carpentry in aluminum and stainless steel.
- Machine management by PLC.
- Electrical panel with mushroom and reset.
- Pneumatic barrier system for product accumulation.