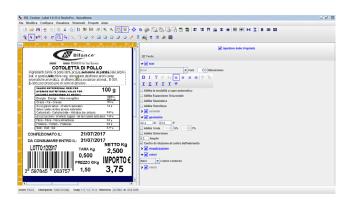

### PRODUCT DESCRIPTION

Sw custom label is a program for printing and editing labels. It is possible to create labels with great simplicity and without neglecting the graphic aspect.

#### **MAIN FEATURES**

- · Fonts of any type, lines, curves, arrows of all thicknesses and sizes, geometric figures, images and generic texts
- · Rotation of the label format: 0, 90, 180, 270
- · Rotation of fields
- · Support of all barcodes
- · Automatic synchronisation of labels with connected machines