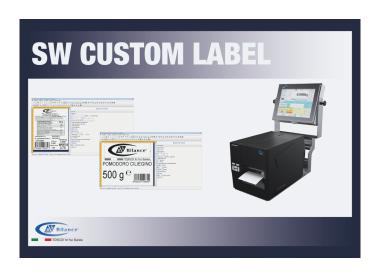

# **SW CUSTOM LABEL**

## Label editing software

### PRODUCT DESCRIPTION

Sw custom label is a program for printing and editing labels. It is possible to create labels with great simplicity and without neglecting the graphic aspect.