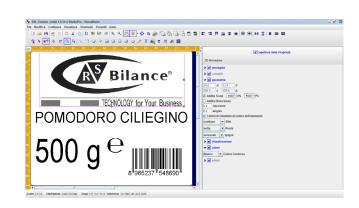

### PRODUCT DESCRIPTION

Sw custom label is a program for printing and editing labels. It is possible to create labels with great simplicity and without neglecting the graphic aspect.

#### **MAIN FEATURES**

- · Fonts of any type, lines, curves, arrows of all thicknesses and sizes, geometric figures, images and generic texts
- · Rotation of the label format: 0, 90, 180, 270
- · Rotation of fields
- · Support of all barcodes
- · Automatic synchronisation of labels with connected machines