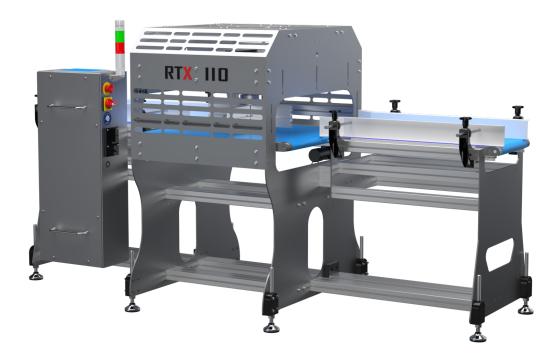

### **PRODUCT DESCRIPTION**

Electronic rotator for 90° product rotation.

#### MAIN FEATURES

- · Cadences up to 85 ppm
- Four 90° blades for product positioning
- Resistive touch screen 7"
- · Brushless motorized blades drive board with programmable degrees
- Closed loop brushless motorized input belt
- Closed loop brushless motor output belt
- · Brushless motori and drive cards, speed up to 60 m/min
- Working temperature: from 0°C to +40°C
- Power supply: 230 Vac (Hz 50/60)
- Maximum power: 300 W
- · Structure and carpentry in aluminum and stainless steel
- · Height of belt from the ground: 850 +/- 50 mm
- Machine management via PLC