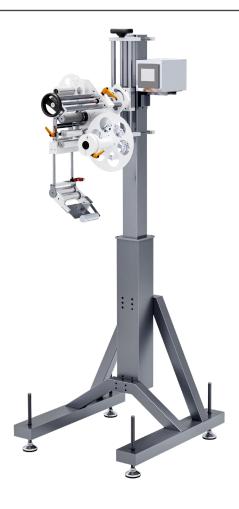

#### PRODUCT DESCRIPTION

Labeling machine for label applications to the top of products.

Precise labeling, efficient speed and great reliability.

#### **MAIN FEATURES**

- · Cadences up to 100 ppm
- Working temperature: from 0°C to +40°C
- Power supply: 230 Vac (Hz 50/60)
- · Structure and carpentry in aluminum and stainless steel
- · Label dispensing speed up to 40 m/min
- · Label width from 20 to 100 mm
- · Label width from 20 to 620 mm
- · Roll diameter 250 mm
- Multilingual 4.3" color control panel
- 100 program memory
- Pre T-ino-bobin control
- · Paper break alarms
- External traffic light control
- Inkset printing control
- Label pre-dispensing control for two-step label application
- Machine management via PLC