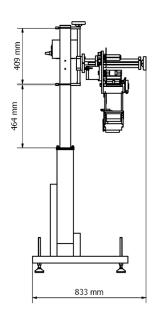

# Data sheet

## **FLASH APS**

#### PRODUCT DESCRIPTION

Labeling machine for label applications to the top of products.

Precise labeling, efficient speed and great reliability.



#### **MAIN FEATURES**

- · Cadences up to 100 ppm
- Working temperature: from 0°C to +40°C
- Power supply: 230 Vac (Hz 50/60)
- · Structure and carpentry in aluminum and stainless steel
- · Label dispensing speed up to 40 m/min
- · Label width from 20 to 100 mm
- · Label width from 20 to 620 mm
- · Roll diameter 250 mm
- Multilingual 4.3" color control panel
- 100 program memory
- Pre T-ino-bobin control
- · Paper break alarms
- External traffic light control
- Inkset printing control
- Label pre-dispensing control for two-step label application
- Machine management via PLC



### **LAYOUT**