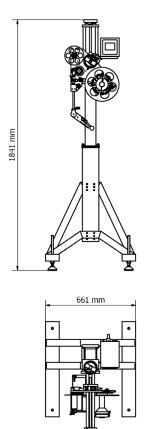

# Data sheet

## **FLASH APS**

#### PRODUCT DESCRIPTION

Labeling machine for label applications to the top of products.

Precise labeling, efficient speed and great reliability.



#### **MAIN FEATURES**

- · Cadences up to 100 ppm
- Working temperature: from 0°C to +40°C
- Power supply: 230 Vac (Hz 50/60)
- · Structure and carpentry in aluminum and stainless steel
- · Label dispensing speed up to 40 m/min
- · Label width from 20 to 100 mm
- · Label width from 20 to 620 mm
- · Roll diameter 250 mm
- Multilingual 4.3" color control panel
- 100 program memory
- Pre T-ino-bobin control
- · Paper break alarms
- External traffic light control
- Inkset printing control
- Label pre-dispensing control for two-step label application
- Machine management via PLC



### **LAYOUT**