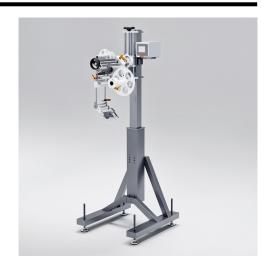

#### PRODUCT DESCRIPTION

Labeling machine for label applications to the top of products.

Precise labeling, efficient speed and great reliability.

#### **MAIN FEATURES**

- · Cadences up to 100 ppm
- Working temperature: from 0°C to +40°C
- Power supply: 230 Vac (Hz 50/60)
- · Structure and carpentry in aluminum and stainless steel
- · Label dispensing speed up to 40 m/min
- · Label width from 20 to 100 mm
- · Label width from 20 to 620 mm
- · Roll diameter 250 mm
- Multilingual 4.3" color control panel
- 100 program memory
- Pre T-ino-bobin control
- · Paper break alarms
- External traffic light control
- Inkset printing control
- Label pre-dispensing control for two-step label application
- Machine management via PLC