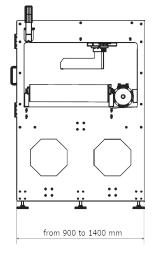

### **LAYOUT**

### **MAIN CHARACTERISTICS**

- · Cadences up to 120 ppm
- 1 motorized closed loop belt from 500 to 1000 mm width
- Brushless motor and drive boards, speed up to 70 m/min
- Working temperature: from 0°C to +40°C
- Power supply: 230 Vac (Hz 50/60)
- Maximum power: 0.75 kW
- · Structure and carpentry in aluminum and steel
- Height of belt from the ground: 850 +/- 50 mm
- Machine management via PLC
- · Mechanical adjustments of blades