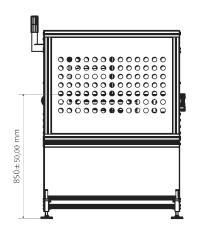

### **LAYOUT**

### **MAIN CHARACTERISTICS**

- · Cadences up to 120 ppm
- 1 motorized closed loop belt from 500 to 1000 mm width
- Brushless motor and drive boards, speed up to 70 m/min
- Working temperature: from 0°C to +40°C
- Power supply: 230 Vac (Hz 50/60)
- Maximum power: 0.75 kW
- · Structure and carpentry in aluminum and steel
- Height of belt from the ground: 850 +/- 50 mm
- Machine management via PLC
- · Mechanical adjustments of blades