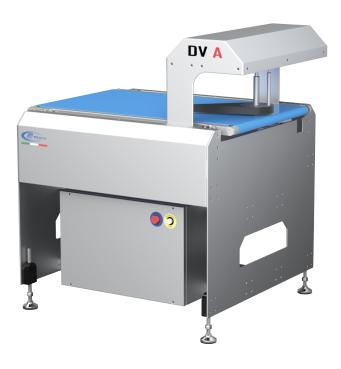

## **DV A**

#### PRODUCT DESCRIPTION

Pneumatic diverter for direction change. Direction selection based on the signal.

### **MAIN CHARACTERISTICS**

- · Cadences up to 120 ppm
- 1 motorized closed loop belt from 500 to 1000 mm width
- Brushless motor and drive boards, speed up to 70 m/min
- Working temperature: from 0°C to +40°C
- Power supply: 230 Vac (Hz 50/60)
- Maximum power: 0.75 kW
- · Structure and carpentry in aluminum and steel
- Height of belt from the ground: 850 +/- 50 mm
- Machine management via PLC
- · Mechanical adjustments of blades