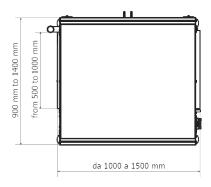

ed on the signal.



### **MAIN CHARACTERISTICS**

- · Cadences up to 120 ppm
- 1 motorized closed loop belt from 500 to 1000 mm width
- Brushless motor and drive boards, speed up to 70 m/min
- Working temperature: from 0°C to +40°C
- Power supply: 230 Vac (Hz 50/60)
- Maximum power: 0.75 kW
- · Structure and carpentry in aluminum and steel
- Height of belt from the ground: 850 +/- 50 mm
- Machine management via PLC
- · Mechanical adjustments of blades

### **POSSIBLE APPLICATIONS:**

- · Selection of output lines based on signals from checkweighers, metal detectors, barcode readers, vision systems
- Balancing of the production flow on the downstream machines
- · Connection between production machines of different capacities

#### **OPTIONS**

Incoming cadence belts



### **LAYOUT**