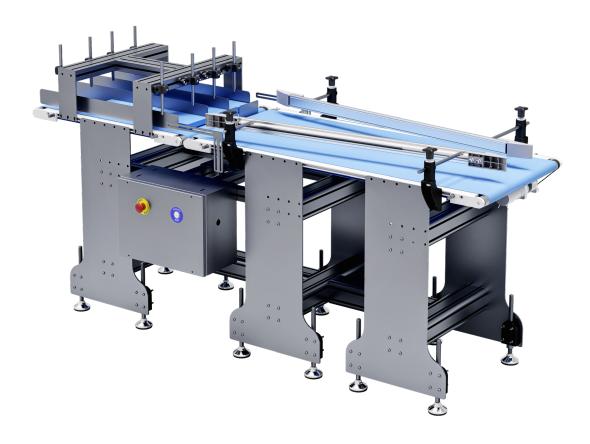

## **PRODUCT DESCRIPTION**

Aligner.

## **MAIN FEATURES**

- 2/3 row aligner with adjustable channeling system with pneumatic barrier stop and funnel belt
- Power supply: 230 Vac (Hz 50/60)
- Maximum power: 1.5 kW
- Closed loop motorized aligner belt 480 x 750 width
- Brushless motor and drive boards speed up to 50 m/min
- · Structure and carpentry in aluminum and stainless steel
- Motorized closed loop funnel belt 480 x 1250 width
- Electrical panel with mushroom and reset
- Machine management via dedicated cycle PLC for 2/3 tray operation