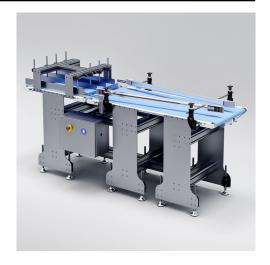

## **PRODUCT DESCRIPTION**

Aligner.

## **MAIN FEATURES**

- 2/3 row aligner with adjustable channeling system with pneumatic barrier stop and funnel belt
- Power supply: 230 Vac (Hz 50/60)
- Maximum power: 1.5 kW
- Closed loop motorized aligner belt 480 x 750 width
- Brushless motor and drive boards speed up to 50 m/min
- · Structure and carpentry in aluminum and stainless steel
- Motorized closed loop funnel belt 480 x 1250 width
- Electrical panel with mushroom and reset
- Machine management via dedicated cycle PLC for 2/3 tray operation